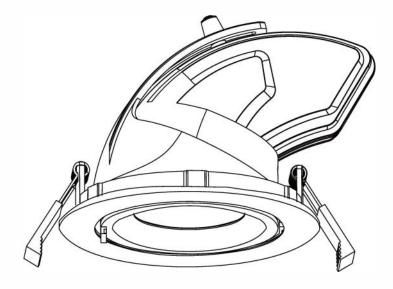

# Firespot Large 160 Downlight

| Fixing Method:           | Spring clip |
|--------------------------|-------------|
| Bezel Diameter:          | 160mm       |
| Recess Depth:            | 128mm       |
| Ceiling cutout           | 150mm       |
| Ceiling Thickness range: | 1-25mm      |