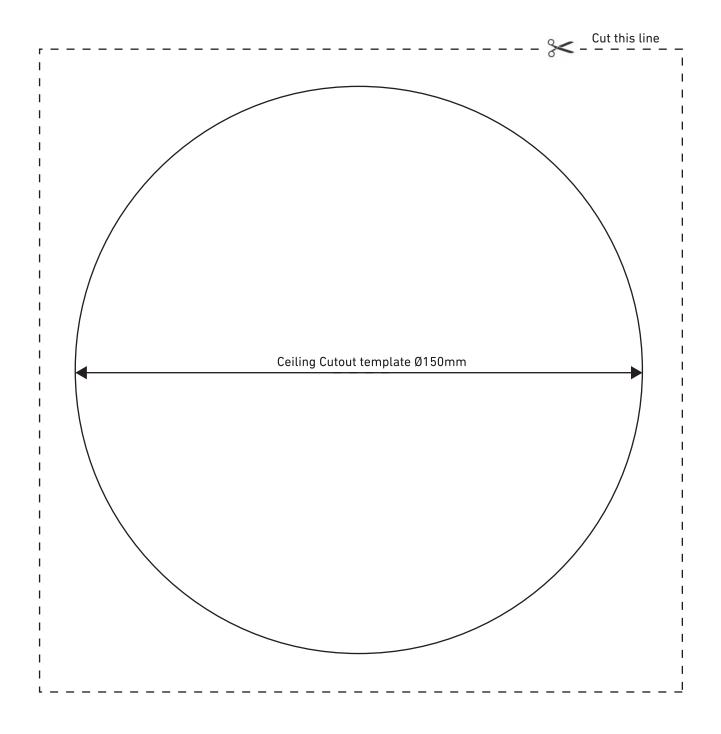

| Fixing Method:           | Spring clip |
|--------------------------|-------------|
| Bezel Diameter:          | 160mm       |
| Recess Depth:            | 128mm       |
| Ceiling cutout           | 150mm       |
| Ceiling Thickness range: | 1-25mm      |

### **Tools for Installation**

1

Cut 150mm diameter hole in ceiling

Insert luminaire, ensure 100mm clearance between luminaire and insulation. DO NOT COVER DRIVER.

2

Make electrical connections to driver.

See next page for wiring details.