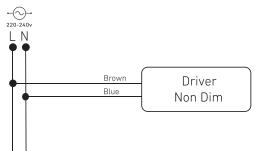

diameter hole in ceiling



Insert luminaire, ensure 100mm clearance between luminaire and insulation. DO NOT COVER DRIVER.



2

Make electrical connections to driver.



See next page for wiring details.

4 Turn on power.



| Light Forms    | LightForms.com | 8 Richfield Avenue | Т | +44 (0)20 8571 3785 |
|----------------|----------------|--------------------|---|---------------------|
| UK Head Office |                | Reading            | E | London@             |
|                |                | RG1 8EQ            |   | LightForms.com      |
|                |                |                    |   |                     |

ISO 9001Quality ManagementISO 14001Environmental ManagementISO 45001Occupational Health & Safety Management

#### • Wiring Diagram for Non Dimmable Driver



### •Wiring Diagram for Phase Cut Driver



#### • Wiring Diagram for DALI dimming Driver





| <b>Light Forms</b><br>UK Head Office         | LightForms.com | 8 Richfield Avenue<br>Reading<br>RG1 8EQ |                                              | T<br>E | +44 (0)20 8571 3785<br>London@<br>LightForms.com |
|----------------------------------------------|----------------|------------------------------------------|----------------------------------------------|--------|--------------------------------------------------|
| Registered in England & Wales<br>No. 6750892 |                |                                          | Quality Management<br>Environmental Manageme | ent.   |                                                  |

ISO 45001

Occupational Health & Safety Management

Fi