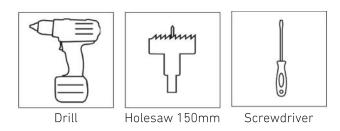

### **Tools for Installation**

1

Cut 150mm diameter hole in ceiling

Insert luminaire, ensure 100mm clearance between luminaire and insulation. DO NOT COVER DRIVER.

2

Make electrical connections to driver.

See next page for wiring details.