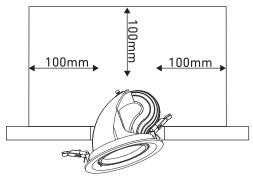

### **Tools for Installation**

1

Cut 150mm diameter hole in ceiling

Insert luminaire, ensure 100mm clearance between luminaire and insulation. DO NOT COVER DRIVER.

2

Make electrical connections to driver.

See next page for wiring details.