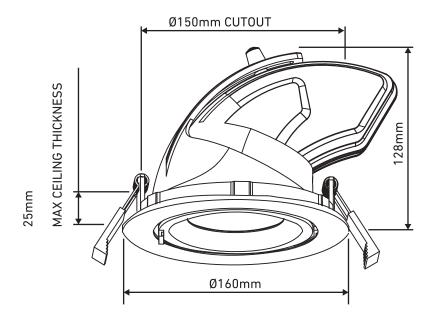

| Fixing Method:           | Spring clip |
|--------------------------|-------------|
| Bezel Diameter:          | 160mm       |
| Recess Depth:            | 128mm       |
| Ceiling cutout           | 150mm       |
| Ceiling Thickness range: | 1-25mm      |