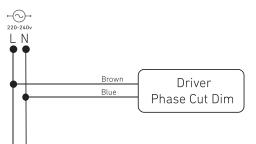

e, ensure 100mm clearance between luminaire and insulation. DO NOT COVER DRIVER.



2

Make electrical connections to driver.



See next page for wiring details.

4 Turn on power.



| Light Forms    | LightForms.com | 8 Richfield Avenue | Т | +44 (0)20 8571 3785 |
|----------------|----------------|--------------------|---|---------------------|
| UK Head Office |                | Reading            | E | London@             |
|                |                | RG1 8EQ            |   | LightForms.com      |
|                |                |                    |   |                     |

ISO 9001Quality ManagementISO 14001Environmental ManagementISO 45001Occupational Health & Safety Management

#### • Wiring Diagram for Non Dimmable Driver



### •Wiring Diagram for Phase Cut Driver



#### • Wiring Diagram for DALI dimming Driver





| <b>Light Forms</b><br>UK Head Office         | LightForms.com | 8 Richfield Avenue<br>Reading<br>RG1 8EQ |                                              | T<br>E | +44 (0)20 8571 3785<br>London@<br>LightForms.com |
|----------------------------------------------|----------------|------------------------------------------|----------------------------------------------|--------|--------------------------------------------------|
| Registered in England & Wales<br>No. 6750892 |                |                                          | Quality Management<br>Environmental Manageme | ent.   |                                                  |

ISO 45001

Occupational Health & Safety Management

Firespot Large 160 Downlight

Installation / M