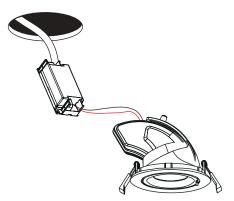

### **Tools for Installation**

1

Cut 150mm diameter hole in ceiling

Insert luminaire, ensure 100mm clearance between luminaire and insulation. DO NOT COVER DRIVER.

2

Make electrical connections to driver.

See next page for wiring details.