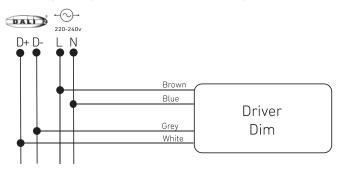

#### • Wiring Diagram for DALI dimming Driver

| <b>Light Forms</b><br>UK Head Office         | LightForms.com | 8 Richfield Avenue<br>Reading<br>RG1 8EQ |                                              | T<br>E | +44 (0)20 8571 3785<br>London@<br>LightForms.com |
|----------------------------------------------|----------------|------------------------------------------|----------------------------------------------|--------|--------------------------------------------------|
| Registered in England & Wales<br>No. 6750892 |                |                                          | Quality Management<br>Environmental Manageme | ent.   |                                                  |