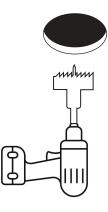

### **Tools for Installation**

1

Cut 150mm diameter hole in ceiling

Insert luminaire, ensure 100mm clearance between luminaire and insulation. DO NOT COVER DRIVER.

2

Make electrical connections to driver.

See next page for wiring details.